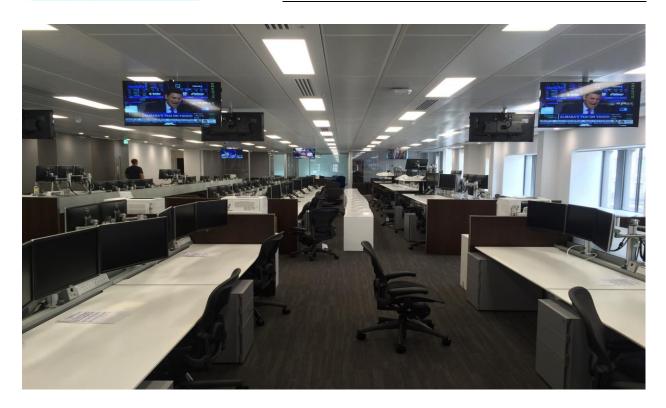

The contract included the fit-out of 1 New Burlington Place in accordance with the client's specific requirements on a design and build basis.

The works included the fit-out of office space as follows: -

- Connections to the Existing LV Infrastructure including new Uninterruptible Power Supply Systems
- High and Low Level Small Power including containment systems
- Modifications to Prolojik Intelligent Lighting Control System
- General & Emergency Lighting modifications
- Extension of the existing Fire Alarm System
- Testing & Commissioning